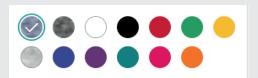

### **T-Shirt Colours (fitted cut)**

Mottled Denim Blue - Mottled Anthracite - White - Black - Red - Kelly Green - Sun Yellow - Mottled Gray - Royal Blue - Purple - Diva Blue - Dark Pink - Orange