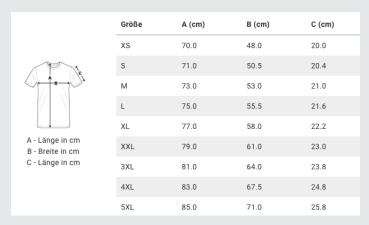

# **Straight Cut:**

### **Premium Cotton T-Shirt**

Fair and sustainably produced Medium fabric weight:

180g/m² (straight cut), 150g/m² (fitted cut) Material: 100% combed organic cotton