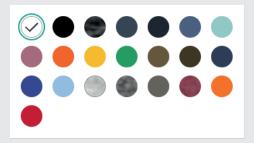

### **T-Shirt Colours (straight cut)**

White - Black - Mottled Anthracite - Denim Blue - Dark Navy - Pigeon Blue - Mint - Mauve - Dark Orange - Sun Yellow - Kelly Green - Khaki - Noble Brown - Navy - Royal Blue - Sky Blue - Mottled Gray - Anthracite - Asphalt -Mottled Burgundy - Orange - Red

### **T-Shirt Colours (fitted cut)**

Mottled Denim Blue - Mottled Anthracite - White - Black - Red - Kelly Green - Sun Yellow - Mottled Gray - Royal Blue - Purple - Diva Blue - Dark Pink - Orange

### **Foil Colours**

White - Black - Blue - Light Blue - Neon Yellow -Yellow - Golden Yellow - Red - Green - Navy -Orange - Metallic Gold - Metallic Silver - Neon Green - Neon Orange - Magenta - Brown - Purple -Emerald Green - Burgundy Red - Beige - Pink -Neon Pink - Sky Blue - Lavender - Light Green -Gray - Light Brown - Apple Green