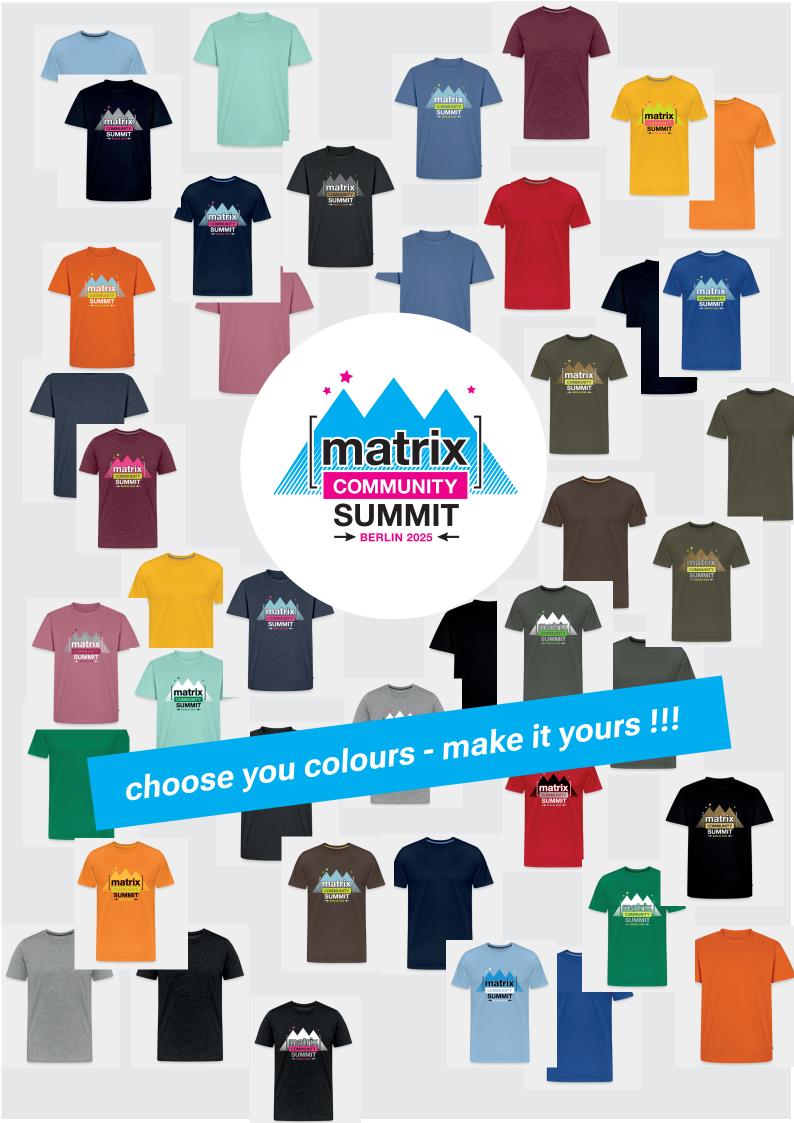

### **T-Shirt Colours (straight cut)**

White - Black - Mottled Anthracite - Denim Blue - Dark Navy - Pigeon Blue - Mint - Mauve - Dark Orange - Sun Yellow - Kelly Green - Khaki - Noble Brown - Navy - Royal Blue - Sky Blue - Mottled Gray - Anthracite - Asphalt -Mottled Burgundy - Orange - Red

### **T-Shirt Colours (fitted cut)**

Mottled Denim Blue - Mottled Anthracite - White - Black - Red - Kelly Green - Sun Yellow - Mottled Gray - Royal Blue - Purple - Diva Blue - Dark Pink - Orange

## **MAKE IT YOURS:**

- -> choose your size
- -> choose your cut
- -> choose shirt colour
- -> choose one foil colour for each:
  - 1. Background (Mountains)
  - 2. Accent (Communitybar + Date + Stars)
  - 3. Type (Matrix + Summit)