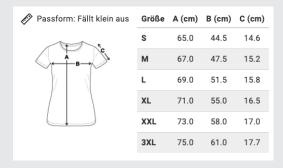

## **Fitted Cut:**

### **Premium Cotton T-Shirt**

Fair and sustainably produced Medium fabric weight:

180g/m² (straight cut), 150g/m² (fitted cut) Material: 100% combed organic cotton