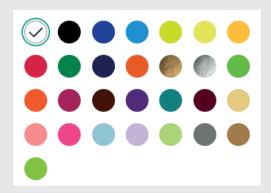

### **Foil Colours**

White - Black - Blue - Light Blue - Neon Yellow -Yellow - Golden Yellow - Red - Green - Navy -Orange - Metallic Gold - Metallic Silver - Neon Green - Neon Orange - Magenta - Brown - Purple -Emerald Green - Burgundy Red - Beige - Pink -Neon Pink - Sky Blue - Lavender - Light Green -Gray - Light Brown - Apple Green